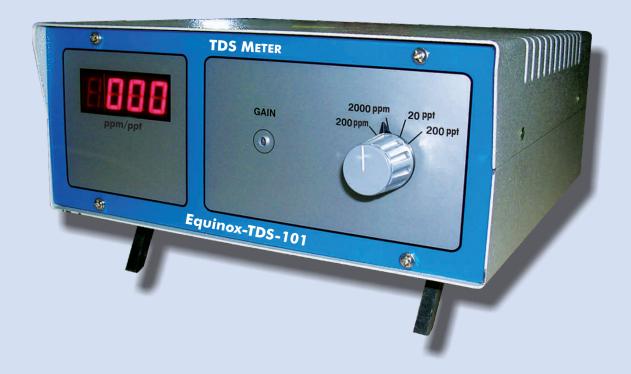

# TABLE TOP TDS METER

**Model: Equinox - TDS 101** 

Your Instrument Super Store #71, Ramachandra Agrahara, Azad Nagar, Chamarajpet, Bangalore - 560 018, INDIA. Phone: 080-2674 1381 E-mail: info@ankom.co.in, sales@ankom.co.in Website: www.ankom.co.in

## **Economy Bench Top TDS Meter**

An ergonomically designed lab model TDS meter housed in anti-corrosive enclosure.

#### 1 Features

Bright Red LED : Better Visibility even in 'Hard - to See' areas.

**Auto Temp** 

Compensation(ATC) : Built-In

**Accuracy**: Good accuracy levels to match the Industry Standard.

**Calibration**: 1 Point calibration for better stability and accurate readings.

### 2 Specifications

 Measurement
 : 0.0 to 199.9 ppm

 Range
 0 to 1999 ppm

 Temp.

0.0 to 19.99 ppt 
O to 199.9 ppt 
Compensation : Auto  $0-60^{\circ}$ C

Accuracy : 1% of F.s. Range Selection : Manually Using Rotor Switch