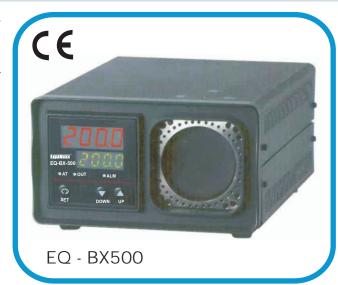

# Portable IR Calibrator

## EQ - BX500

Equinox

The Mini infrared Calibrator is mainly structured by 58mm diameter target assembly and system controlled by microcomputer. Portable IR Calibrator provides a stable blackbody target for calibrating non-contact IR thermometers up to 500°C. The calibrator is applied a class - A PT100 as a sensor with a temperature control system and wind-cold device. The calibrator has rapid heating and and cooling function and is switch able °C / °F which can be used in different temperature unit calibration. The calibrations can be done over a range of 50°C to 500°C temperature display and stability resolution is 0.1degree.

#### **Features**

- Large 58mm Blackbody Target
- Small, Compact Design
- Isothermal, Stable Blackbody Target
- High performance Calibration Standard
- Easy to use point-and-shot