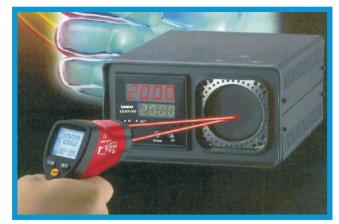

## EQ - BX500

Equinox

The Mini infrared Calibrator is mainly structured by 58mm diameter target assembly and system controlled by microcomputer. Portable IR Calibrator provides a stable blackbody target for calibrating non-contact IR thermometers up to 500°C. The calibrator is applied a class - A PT100 as a sensor with a temperature control system and wind-cold device. The calibrator has rapid heating and and cooling function and is switch able °C / °F which can be used in different temperature unit calibration. The calibrations can be done over a range of 50°C to 500°C temperature display and stability resolution is 0.1degree.

#### **Features**

- Large 58mm Blackbody Target
- Small, Compact Design
- Isothermal, Stable Blackbody Target
- High performance Calibration Standard
- Easy to use point-and-shot