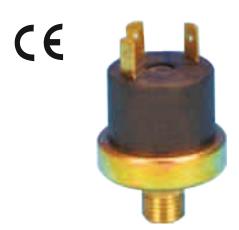

## Vacuum Switch - XV 600Series

| Model<br>Type | Setting Interval    | Fix Differential |
|---------------|---------------------|------------------|
| XV600         | – 150 to 1000 m bar | 150 ± 50 mbar    |

## **Specification**

- Pressure Connection brass
- Thread 1/4" BSP
- Main Body Techno Polymer (PET)
- Membrane and Sealing AISI316 and silicon
- Protection Degree IP00
- Adjustment by screw
- Electric Intervention SPDT 10(2)-250VAC
- Electric Connection Terminal  $6.3 \times 0.8$
- Admitted Temperature Max.125°C
- Burst Pressure higher than 20 bar
- Thermic Drift 0.04 bar for 100°C with respect to Temperature of + 200°C