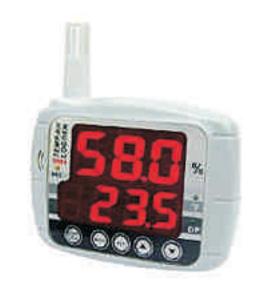

## **Features**

- Wall Mountable Super Large LED Display easy to Read
- PC Program IS Available for Setting up Parameters of : Logger Sample Interval, Start / Stop, Date & Time, HI / LO Alarm Threshold, Unit Selection, Memory Points.
- Recording Function and Monitoring Function Powered by DC: (While in Logging Mode, use only DC Adaptor)
- Air Temperature or Dew Point (DP) Display and °C/°F Unit display are selectable
- Features Self-calibration for Humidity by Salt Bottle.
- Both Visible LEDs & Audible Warning Beeper
- LEDs' Indication:
  - "REC" LED light flash means under recording mode, "ALM" LED light activate means reading exceeds threshold setting
- Tripod Mountable Device for Long Time Holding

## **SPECIFICATION**

| Display           | Super Large LCD<br>Size: 50.9 x 65.5mm                 |
|-------------------|--------------------------------------------------------|
| Range             | <b>Temp.</b> : -20°C to 70°C <b>RH</b> : 0 to 100%     |
| Accuracy Temp.    | <b>Temp.</b> : ± 0.6°C (0 to 50°C), others ± 1.2°C     |
| Accuracy Humidity | RH : ± 3% (10 to 90% @ 25°C) others ± 5%               |
| Resolution        | <b>Temp.</b> : 0.1°C / °F, <b>RH</b> : 0.1% Point (DP) |

| Display Style        | Upper : RH%,<br>Bottom : Temp. or DP       |
|----------------------|--------------------------------------------|
| Memory Points        | 16000                                      |
| Power Supply         | Battery 4 pcs x AA or DC adaptor           |
| Dimensions           | 120L x 93W x 42T mm                        |
| LED Signal           | REC (Alarm) / °F or Dew                    |
| Optional Accessories | 9 VDC Adaptor<br>Salt Bottle (33% & 75%RH) |