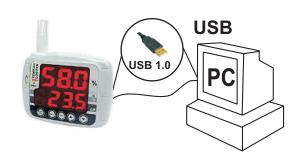

## **Features**

- Wall Mountable Super Large LED Display easy to Read
- PC Program IS Available for Setting up Parameters of : Logger Sample Interval, Start / Stop, Date & Time, HI / LO Alarm Threshold, Unit Selection, Memory Points.
- Recording Function and Monitoring Function Powered by DC: (While in Logging Mode, use only DC Adaptor)
- Air Temperature or Dew Point (DP) Display and °C/°F Unit display are selectable
- Features Self-calibration for Humidity by Salt Bottle.
- Both Visible LEDs & Audible Warning Beeper
- LEDs' Indication:
  - "REC" LED light flash means under recording mode, "ALM" LED light activate means reading exceeds threshold setting
- Tripod Mountable Device for Long Time Holding