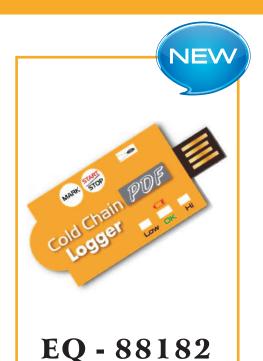

# COLD CHAIN TEMPERATURE DATALOGGER - SINGLE USE

#### **Features**

- Plug & Play Temperature Datalogger with USB 2.0 Connector
- No Software & Driver required for programming & download
- Automatically Generate a PDF report while plugged into PC
- Low cost single use with Accurate thermistor sensor
- Completely Programmable by users for maximum flexibility includes: Language, Sampling interval, Start delay, Alarm delay, Unit, Alarm Range, Alarm Type, Password and user name.
- Compact, light, IP65 water proof & flat design fits into any package
- File Encrypted Technology to secure data integrity
- 4 LEDs Provide instant status indicator: REC, Low Bat.,
   High Temperature Alarm & Low Temperature Alarm
- Large Memory Capacity, 8192 Readings.
- Powered by 1PC CR2032 Battery
- PDF File Contains Summary, Graph and detailed data list
- EN12830 and RoHS compliance

## **Specifications**

| Temp. Range       | NTC Thermistor, -30 ~ 70°C, -22 ~ 158°F             |
|-------------------|-----------------------------------------------------|
| Temp. Resolution  | 0.1°C, 0.1 °F                                       |
| Temp. Accuracy    | ± 0.5 °C                                            |
| Operating Temp.   | -30~70 C (Logging status); room temp.(PC status)    |
| Operating RH%     | Humidity < 80%                                      |
| Alarm Range       | -20~ -10°C, -10~0°C, 2~8°C, 0~15°C, 0~25°C, 15~25°C |
| Alarm delay       | 0, 5, 30, 45, 60, 90,120 minutes                    |
| Operation keys    | 2 Keys, Start / Stop & Mark                         |
| Logging Type      | Single Use                                          |
| Unpouched size    | 73(L)*33(W)*2.5(T) mm                               |
| Sampling points   | 8192 readings                                       |
| Shelf Life        | 12 months shelf time                                |
| Sampling interval | 30 seconds, 5,10,30,60,90,120 minutes               |
| Start delay       | 0, 5, 30, 45, 60, 90, 120 minutes                   |
| Battery           | 1PC 3.0V CR2032 (installed before shipment)         |
| Standard package  | 10pcs logger in one box, manual, paper box          |