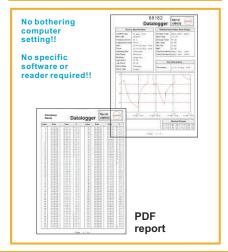

#### Step 5

Generate PDF format report

#### **Features**

- Plug & Play Temperature Datalogger with USB 2.0 Connector
- No Software & Driver required for programming & download
- Automatically Generate a PDF report while plugged into PC
- Low cost single use with Accurate thermistor sensor
- Completely Programmable by users for maximum flexibility includes: Language, Sampling interval, Start delay, Alarm delay, Unit, Alarm Range, Alarm Type, Password and user name.
- Compact, light, IP65 water proof & flat design fits into any package
- File Encrypted Technology to secure data integrity
- 4 LEDs Provide instant status indicator: REC, Low Bat.,
   High Temperature Alarm & Low Temperature Alarm
- Large Memory Capacity, 8192 Readings.
- Powered by 1PC CR2032 Battery
- PDF File Contains Summary, Graph and detailed data list
- EN12830 and RoHS compliance